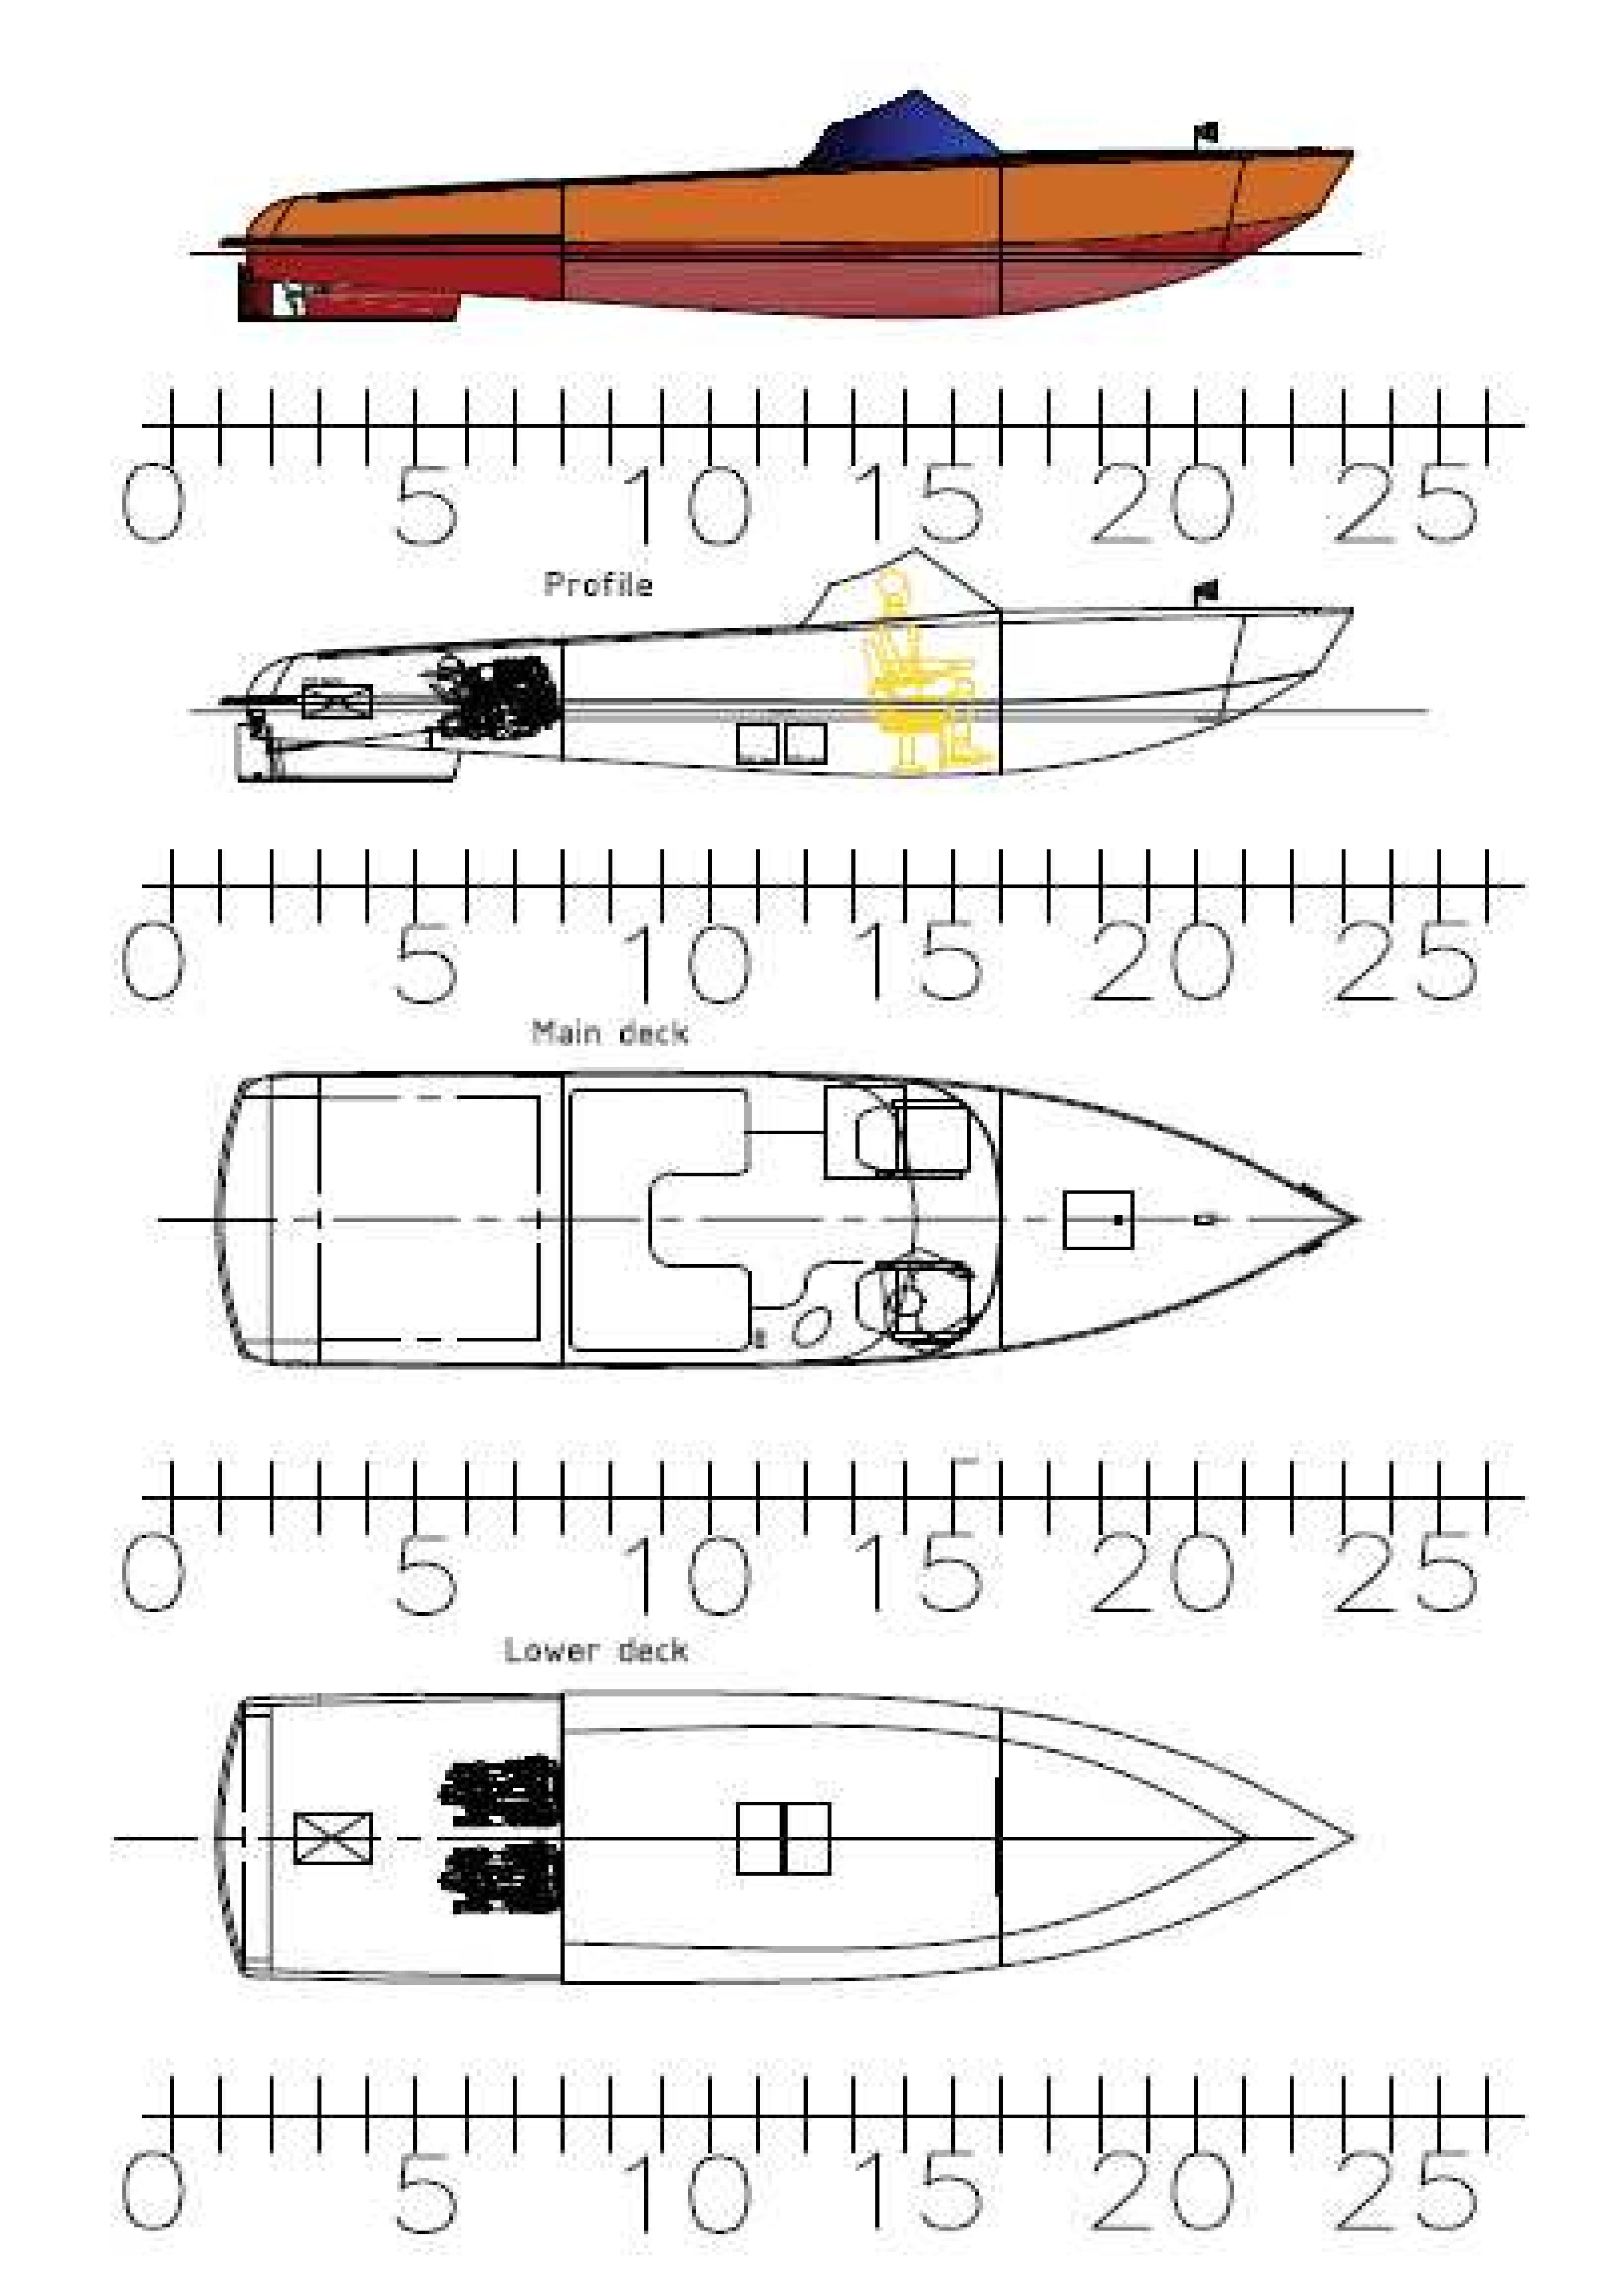

#### NAYA 9m Coastal

The naya 9m coastal allows high speed, high range cruising in coastal regions.

2 Yanmar diesel inboard engines & 2

Doen waterjets provide exceptional speed, acceleration & maneuverability in all sea conditions.

Length: 9m

Beam: 2.m

Draft: 0.45m

Power: 2 x 110kW

Motors: Yanmar 4LV150

2 x Doen DJ85 Waterjets

Speed: 40+ knots

Passengers: 8

1x berth cabin

Category: C