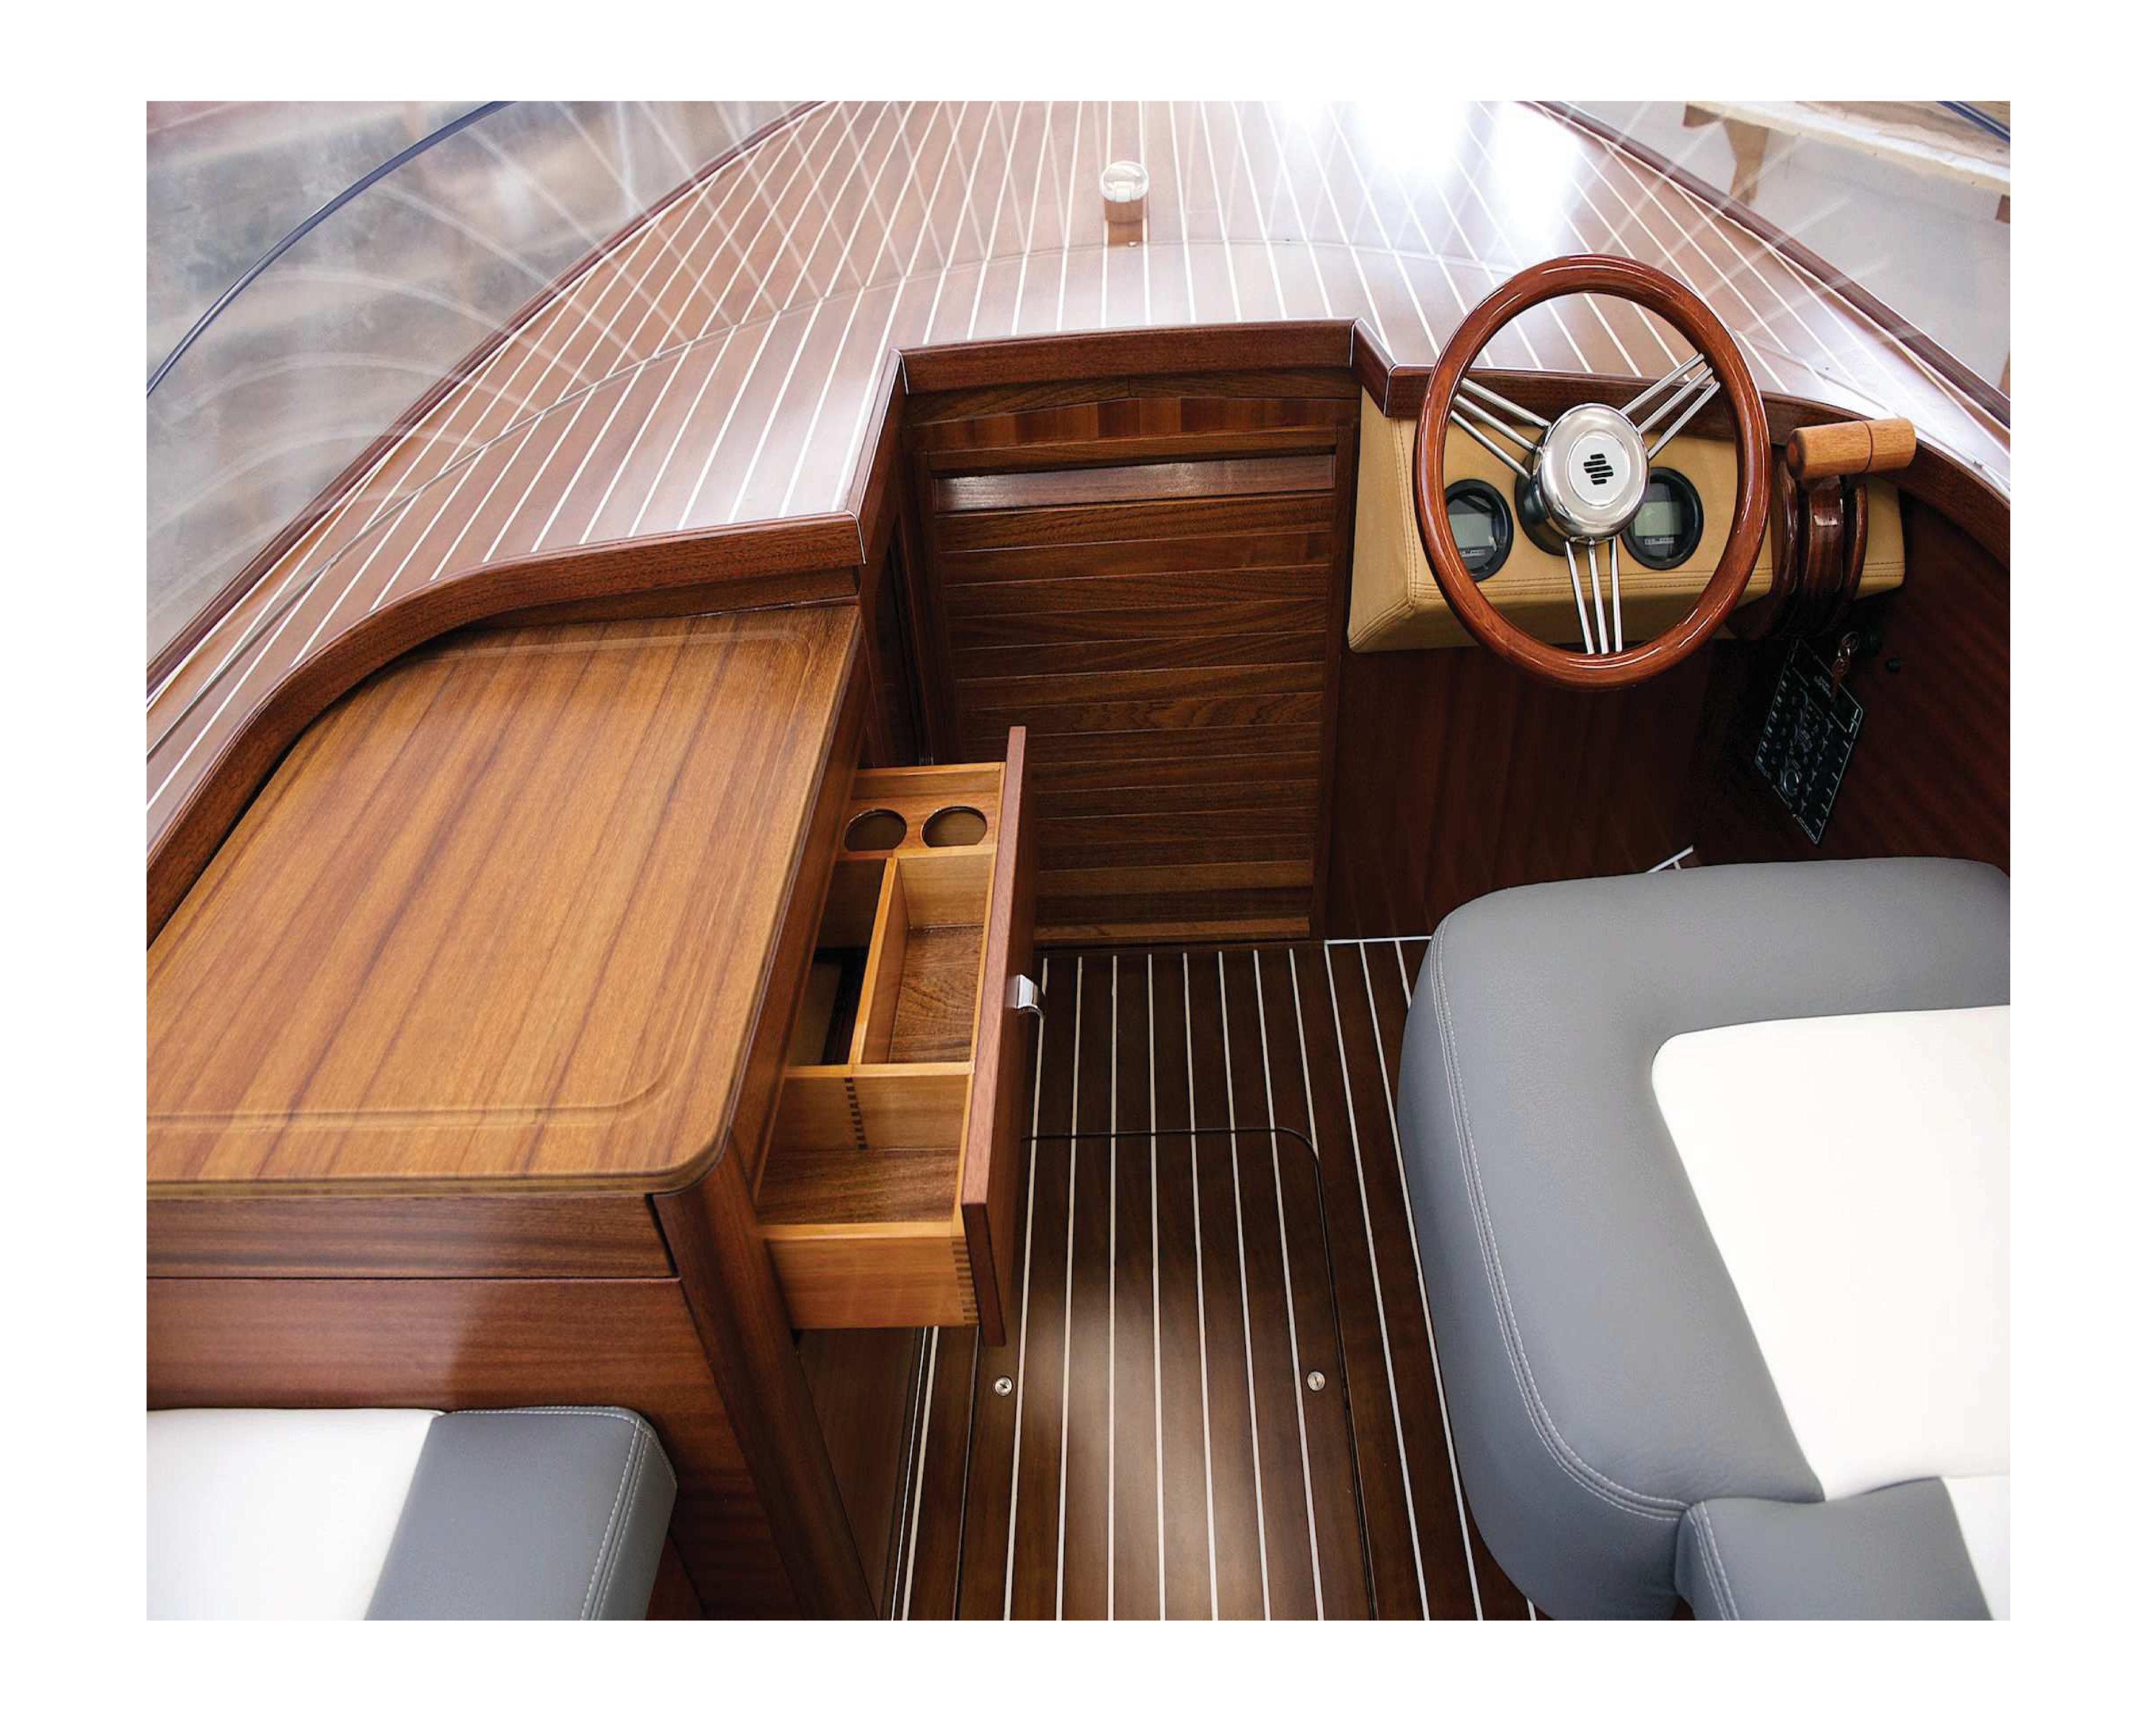

#### NAYA 9m Coastal

The naya 9m coastal allows high speed, high range cruising in coastal regions.

2 Yanmar diesel inboard engines & 2

Doen waterjets provide exceptional speed, acceleration & maneuverability in all sea conditions.