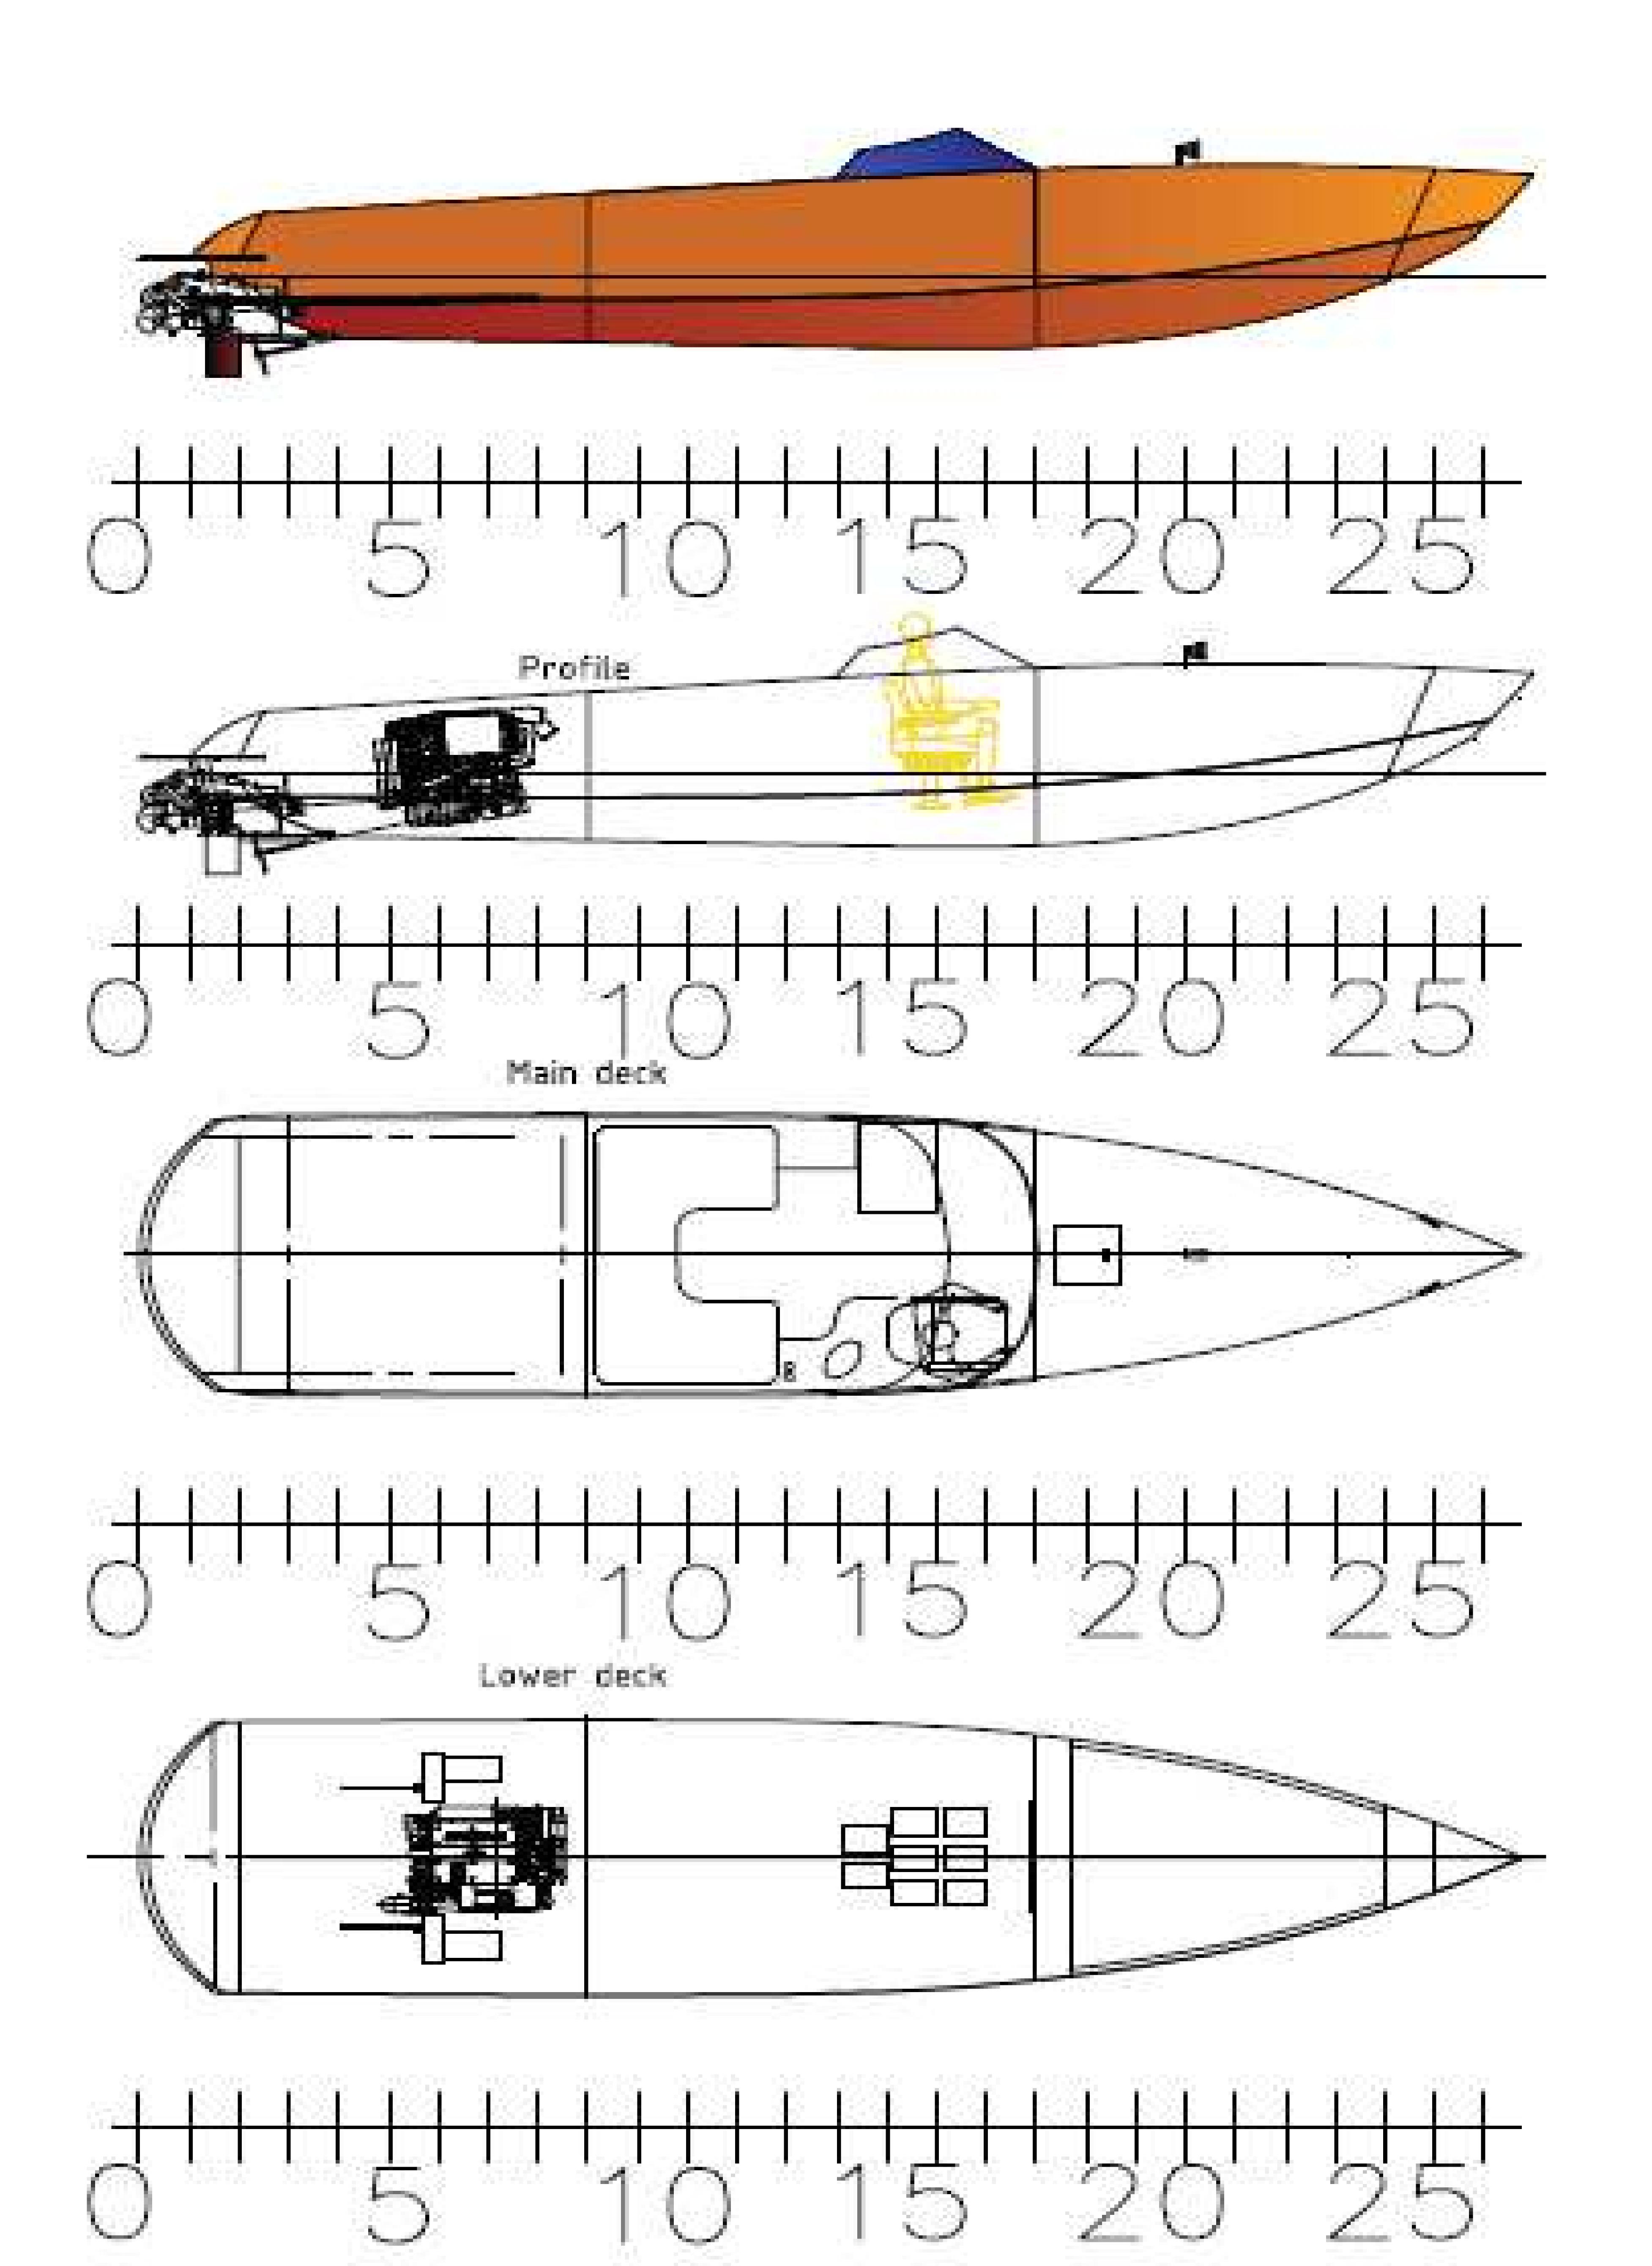

#### NAYA 9m Coastal

The naya 9m coastal allows high speed, high range cruising in coastal regions.

2 Yanmar diesel inboard engines & 2

Doen waterjets provide exceptional speed, acceleration & maneuverability in all sea conditions.

Length: 9m

Beam: 2.m

Draft: 0.45m

Power: 2 x 110kW

Motors: Yanmar 4LV150

2 x Doen DJ85 Waterjets

Speed: 40+ knots

Passengers: 8

1x berth cabin

Category: C