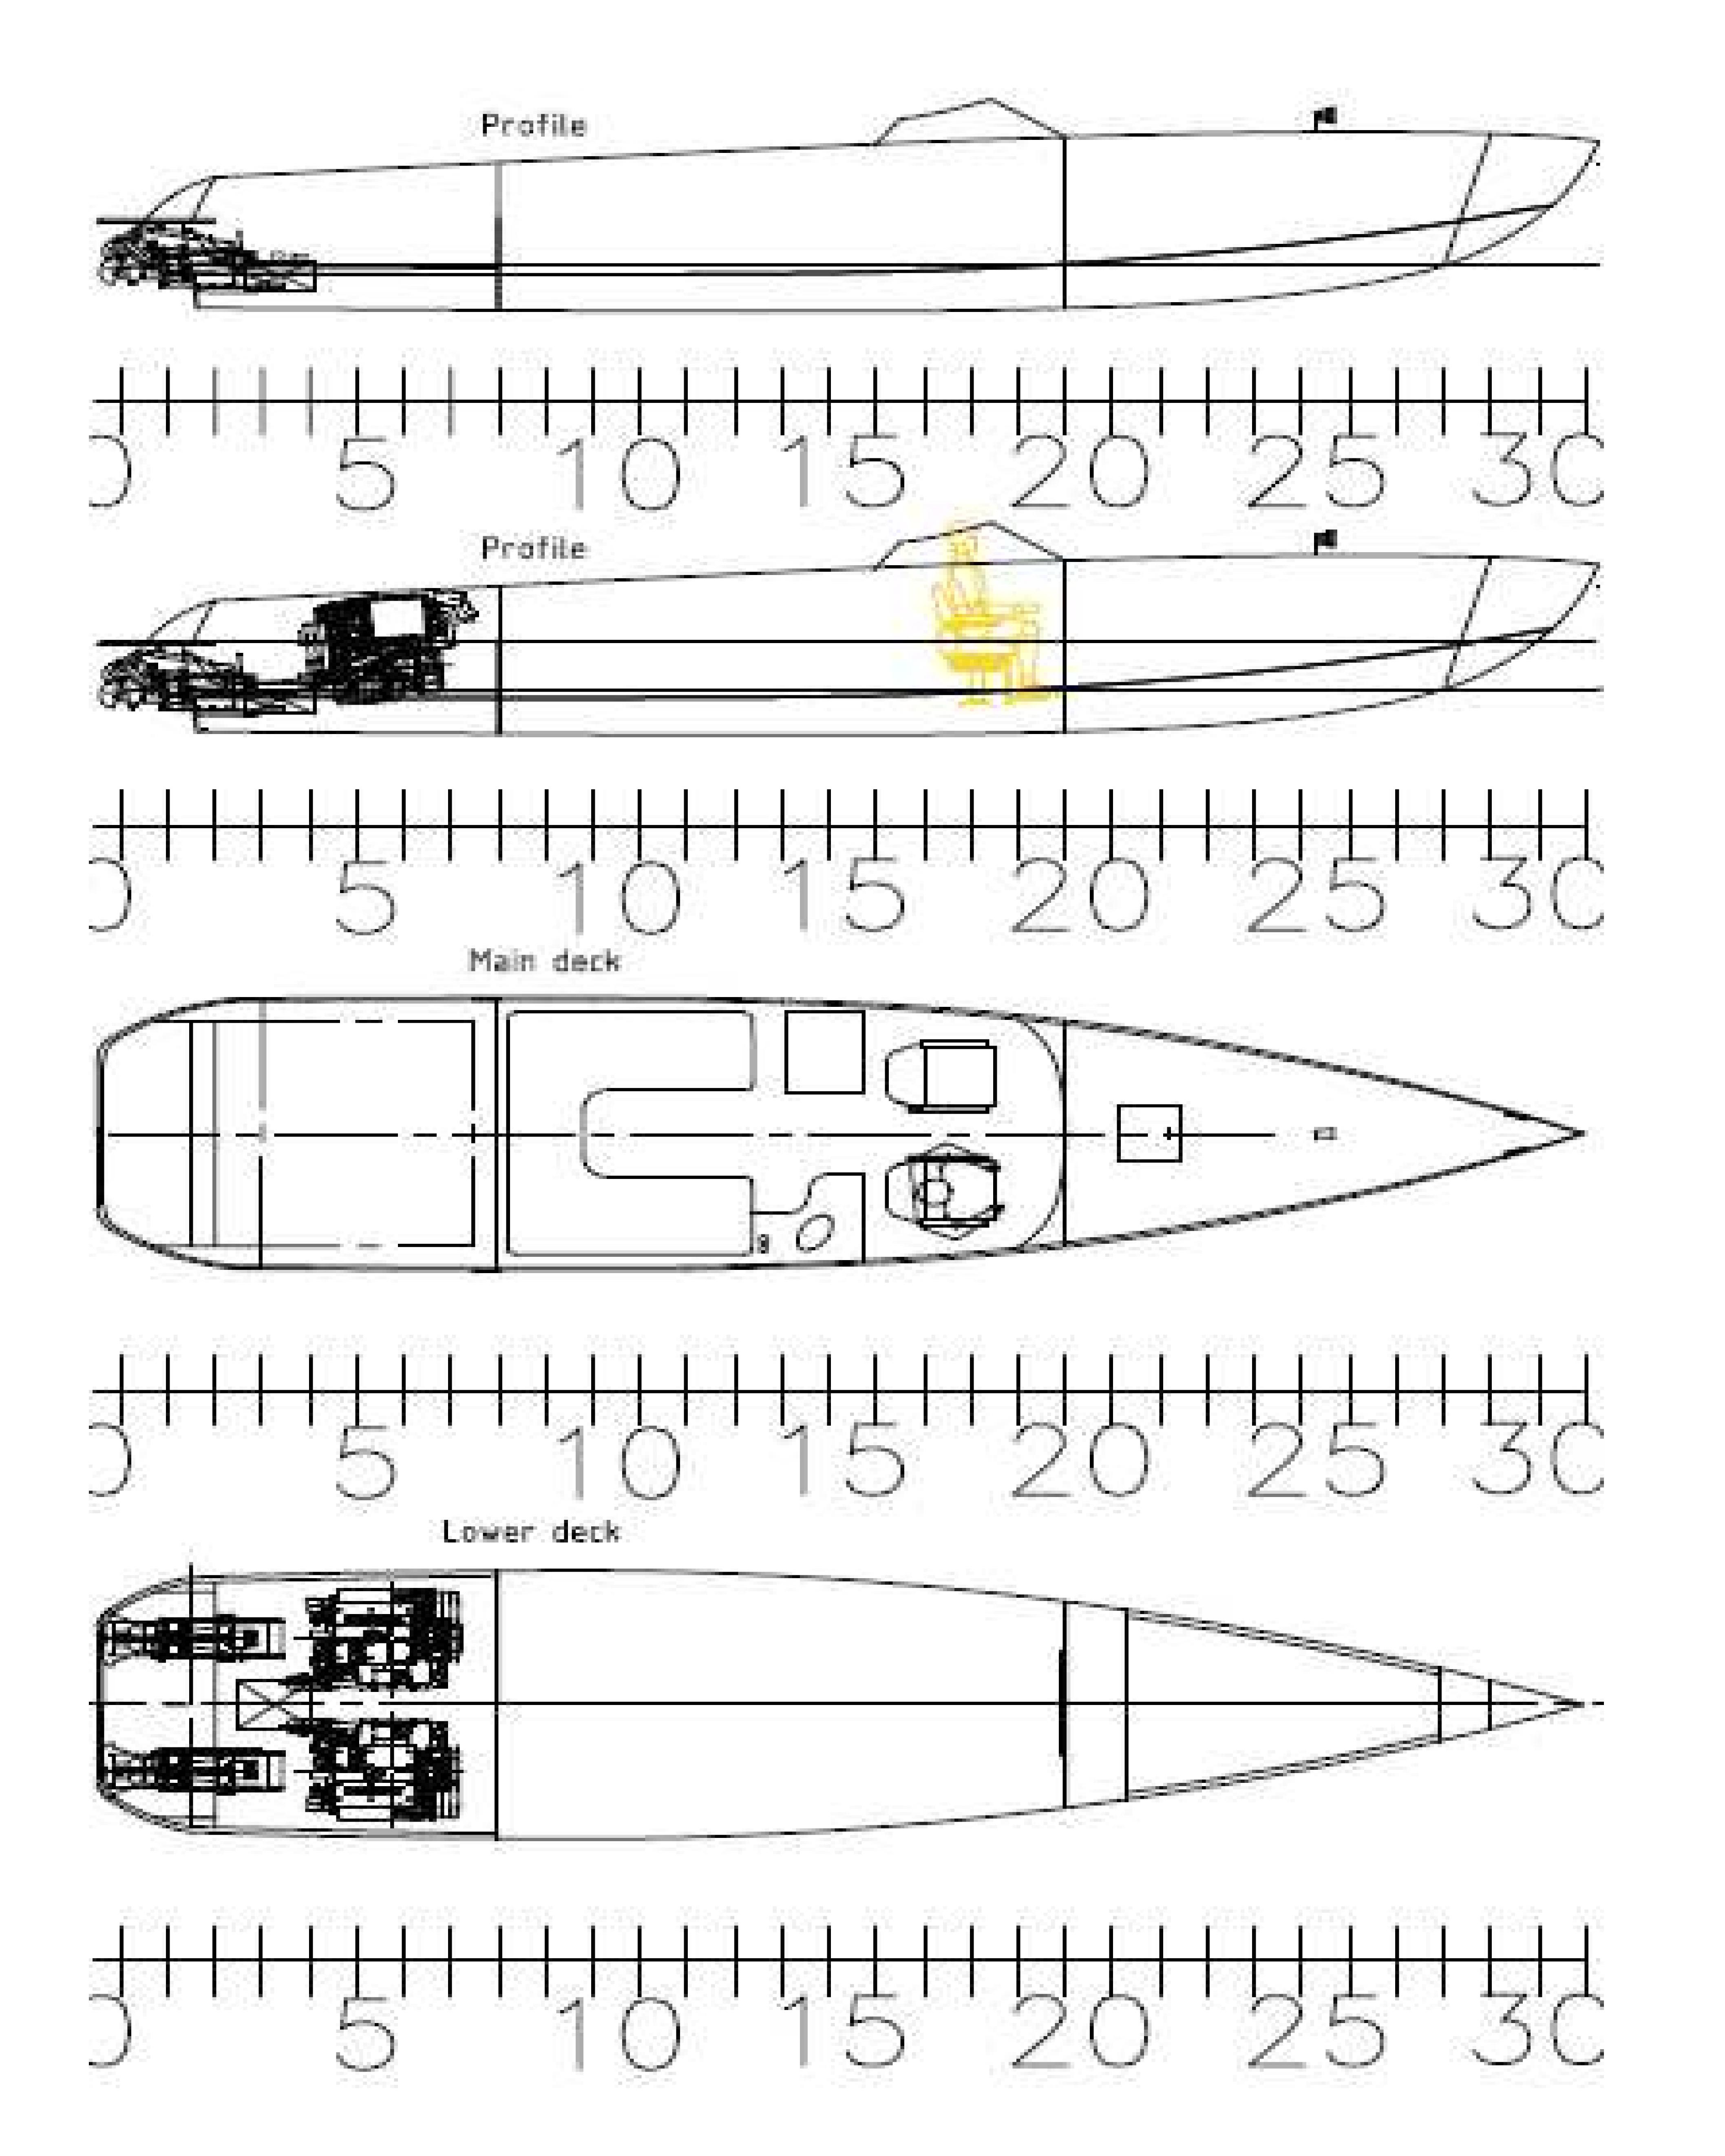

## NAYA 8m Hybrid

The naya 8m hybrid allows the benefits of electric propulsion in cities or quite inland waterways and the option of long range cruising in coastal regions at higher speeds with an inboard diesel & waterjet.

## Naya 8m (Hybrid coastal)

Length: 8m

Beam: 2.m

Draft: 0.45m

Power: 2 x 4kw (FP props featherable)

1 x centreline waterjet

(Doen DJ85 + Yanmar 4LV150)

Speed: 20+ knots

Fuel: 2001

Passengers: 8

1 x Berth cabin

Category: C