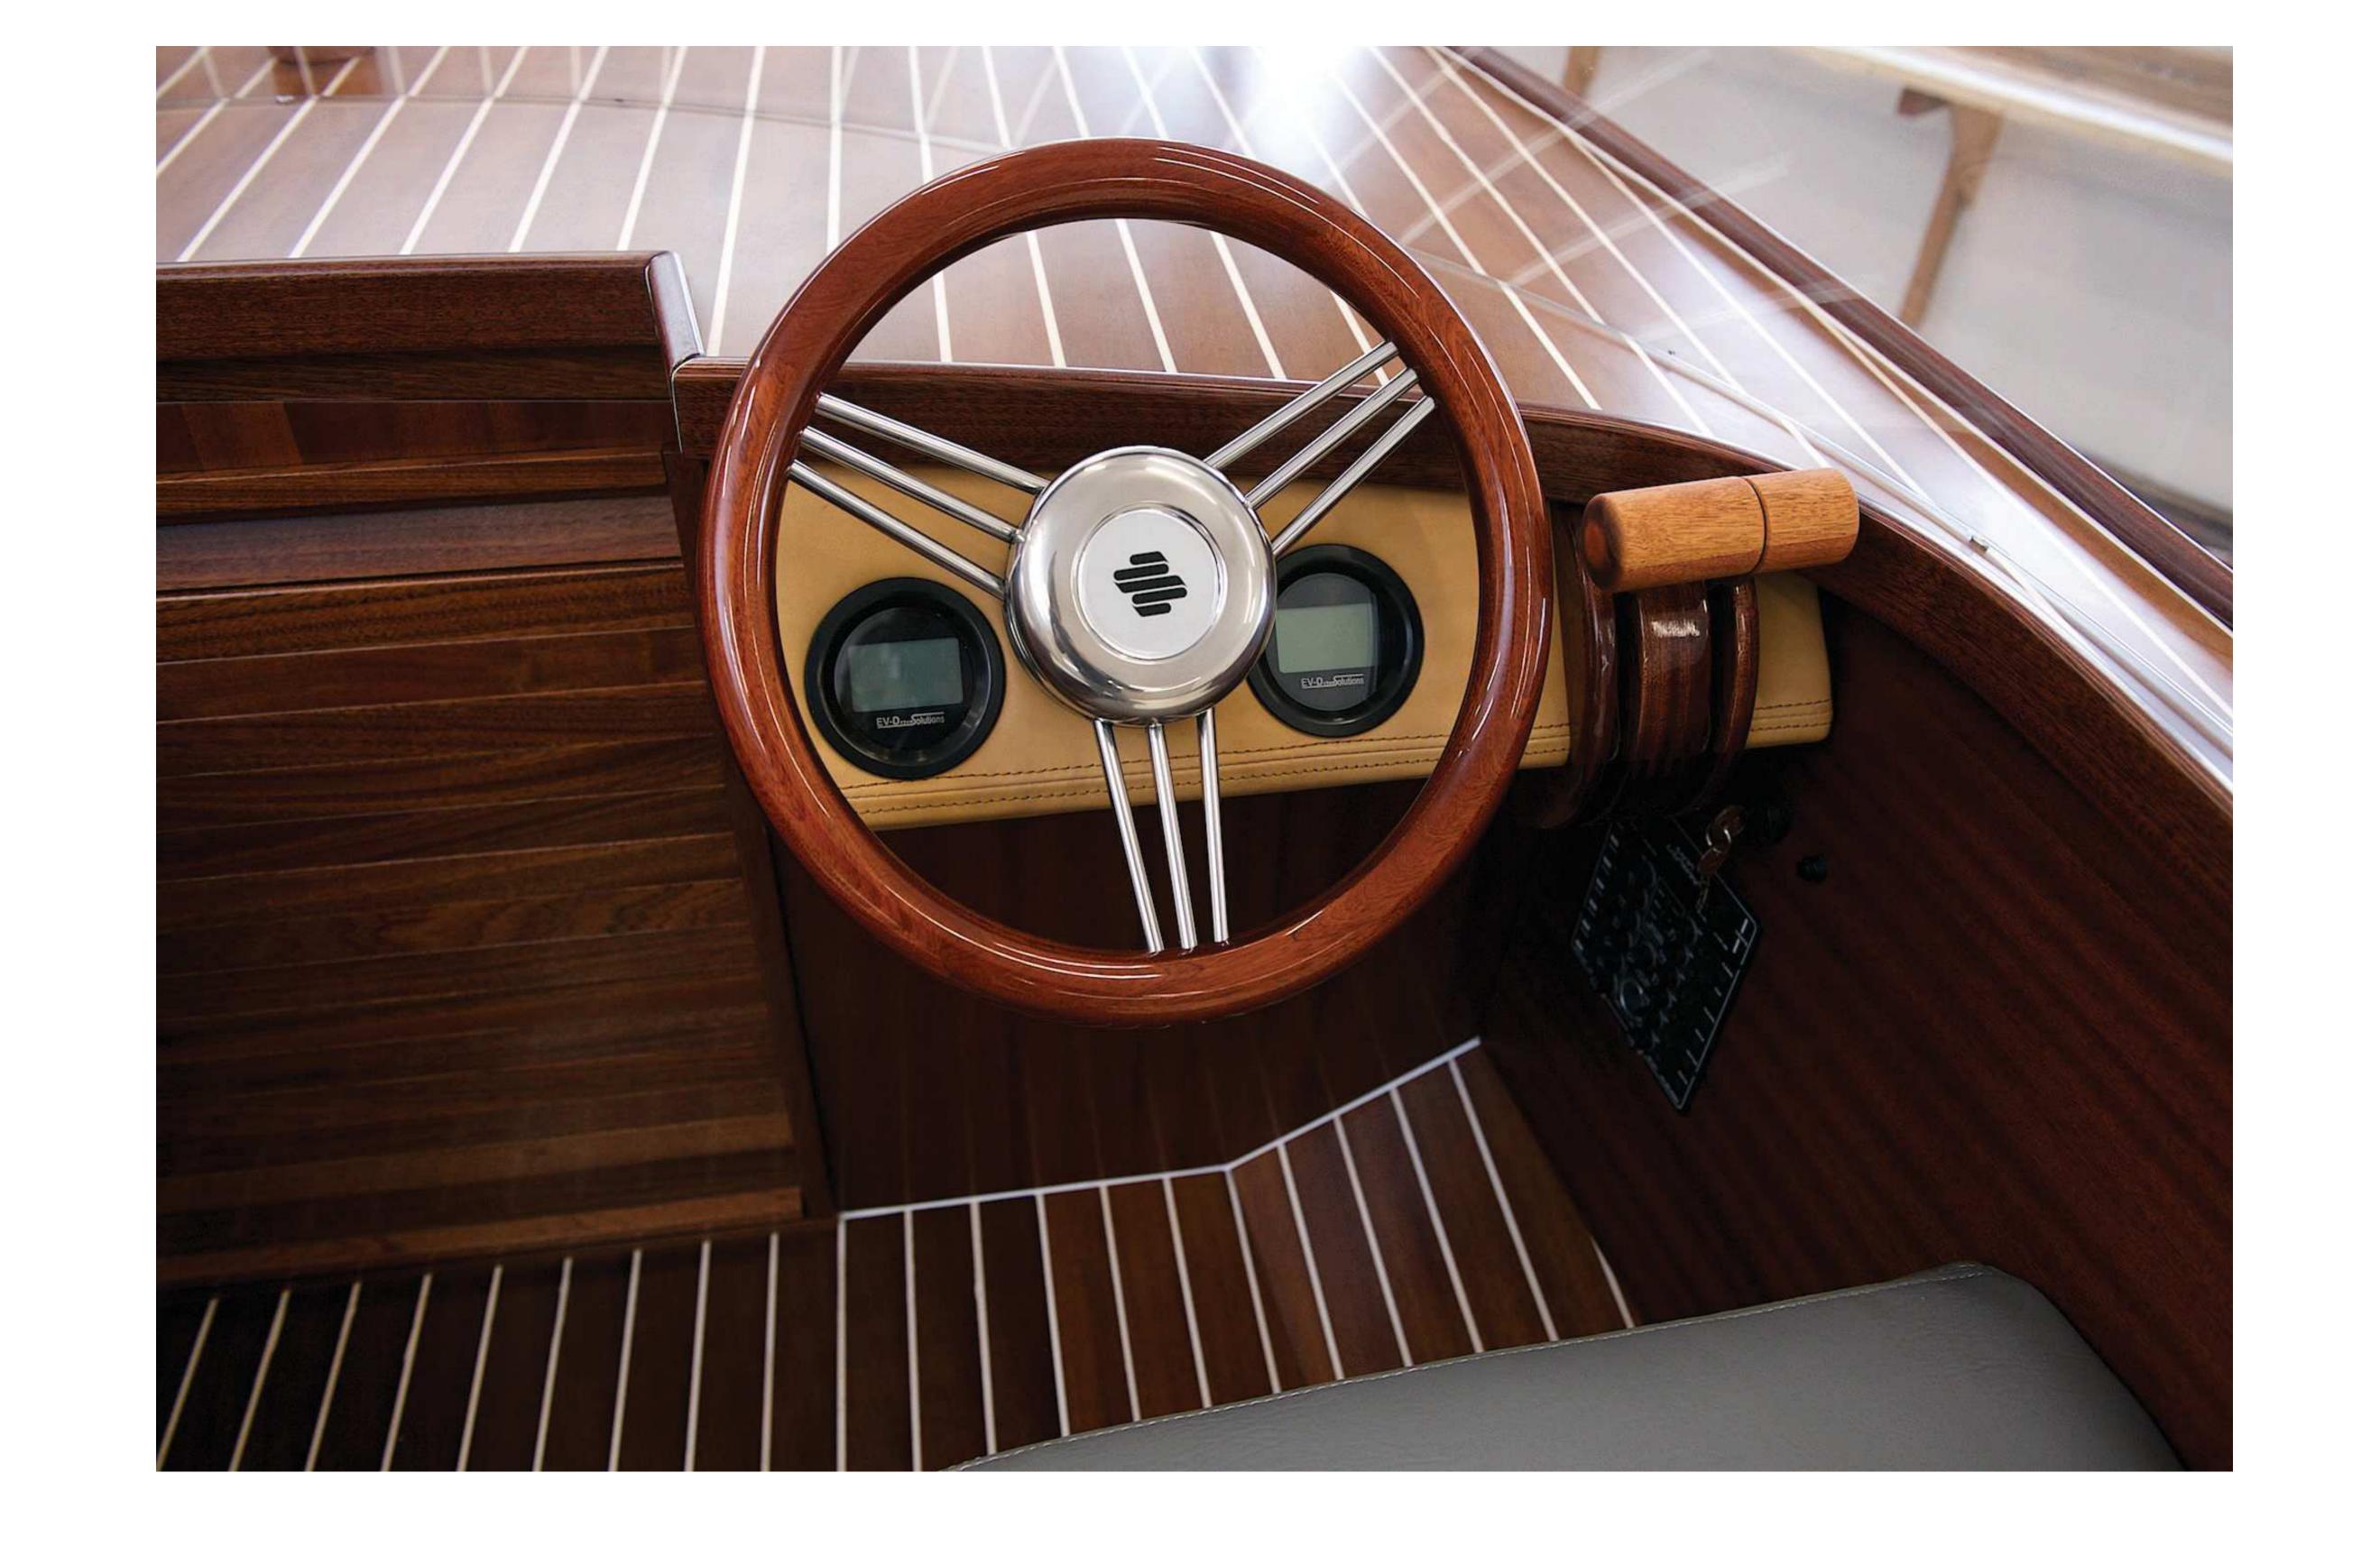

#### NAYA 9m Coastal

The naya 9m coastal allows high speed, high range cruising in coastal regions.

2 Yanmar diesel inboard engines & 2

Doen waterjets provide exceptional speed, acceleration & maneuverability in all sea conditions.

Length: 9m

Beam: 2.m

Draft: 0.45m

Power: 2 x 110kW

Motors: Yanmar 4LV150

2 x Doen DJ85 Waterjets

Speed: 40+ knots

Passengers: 8