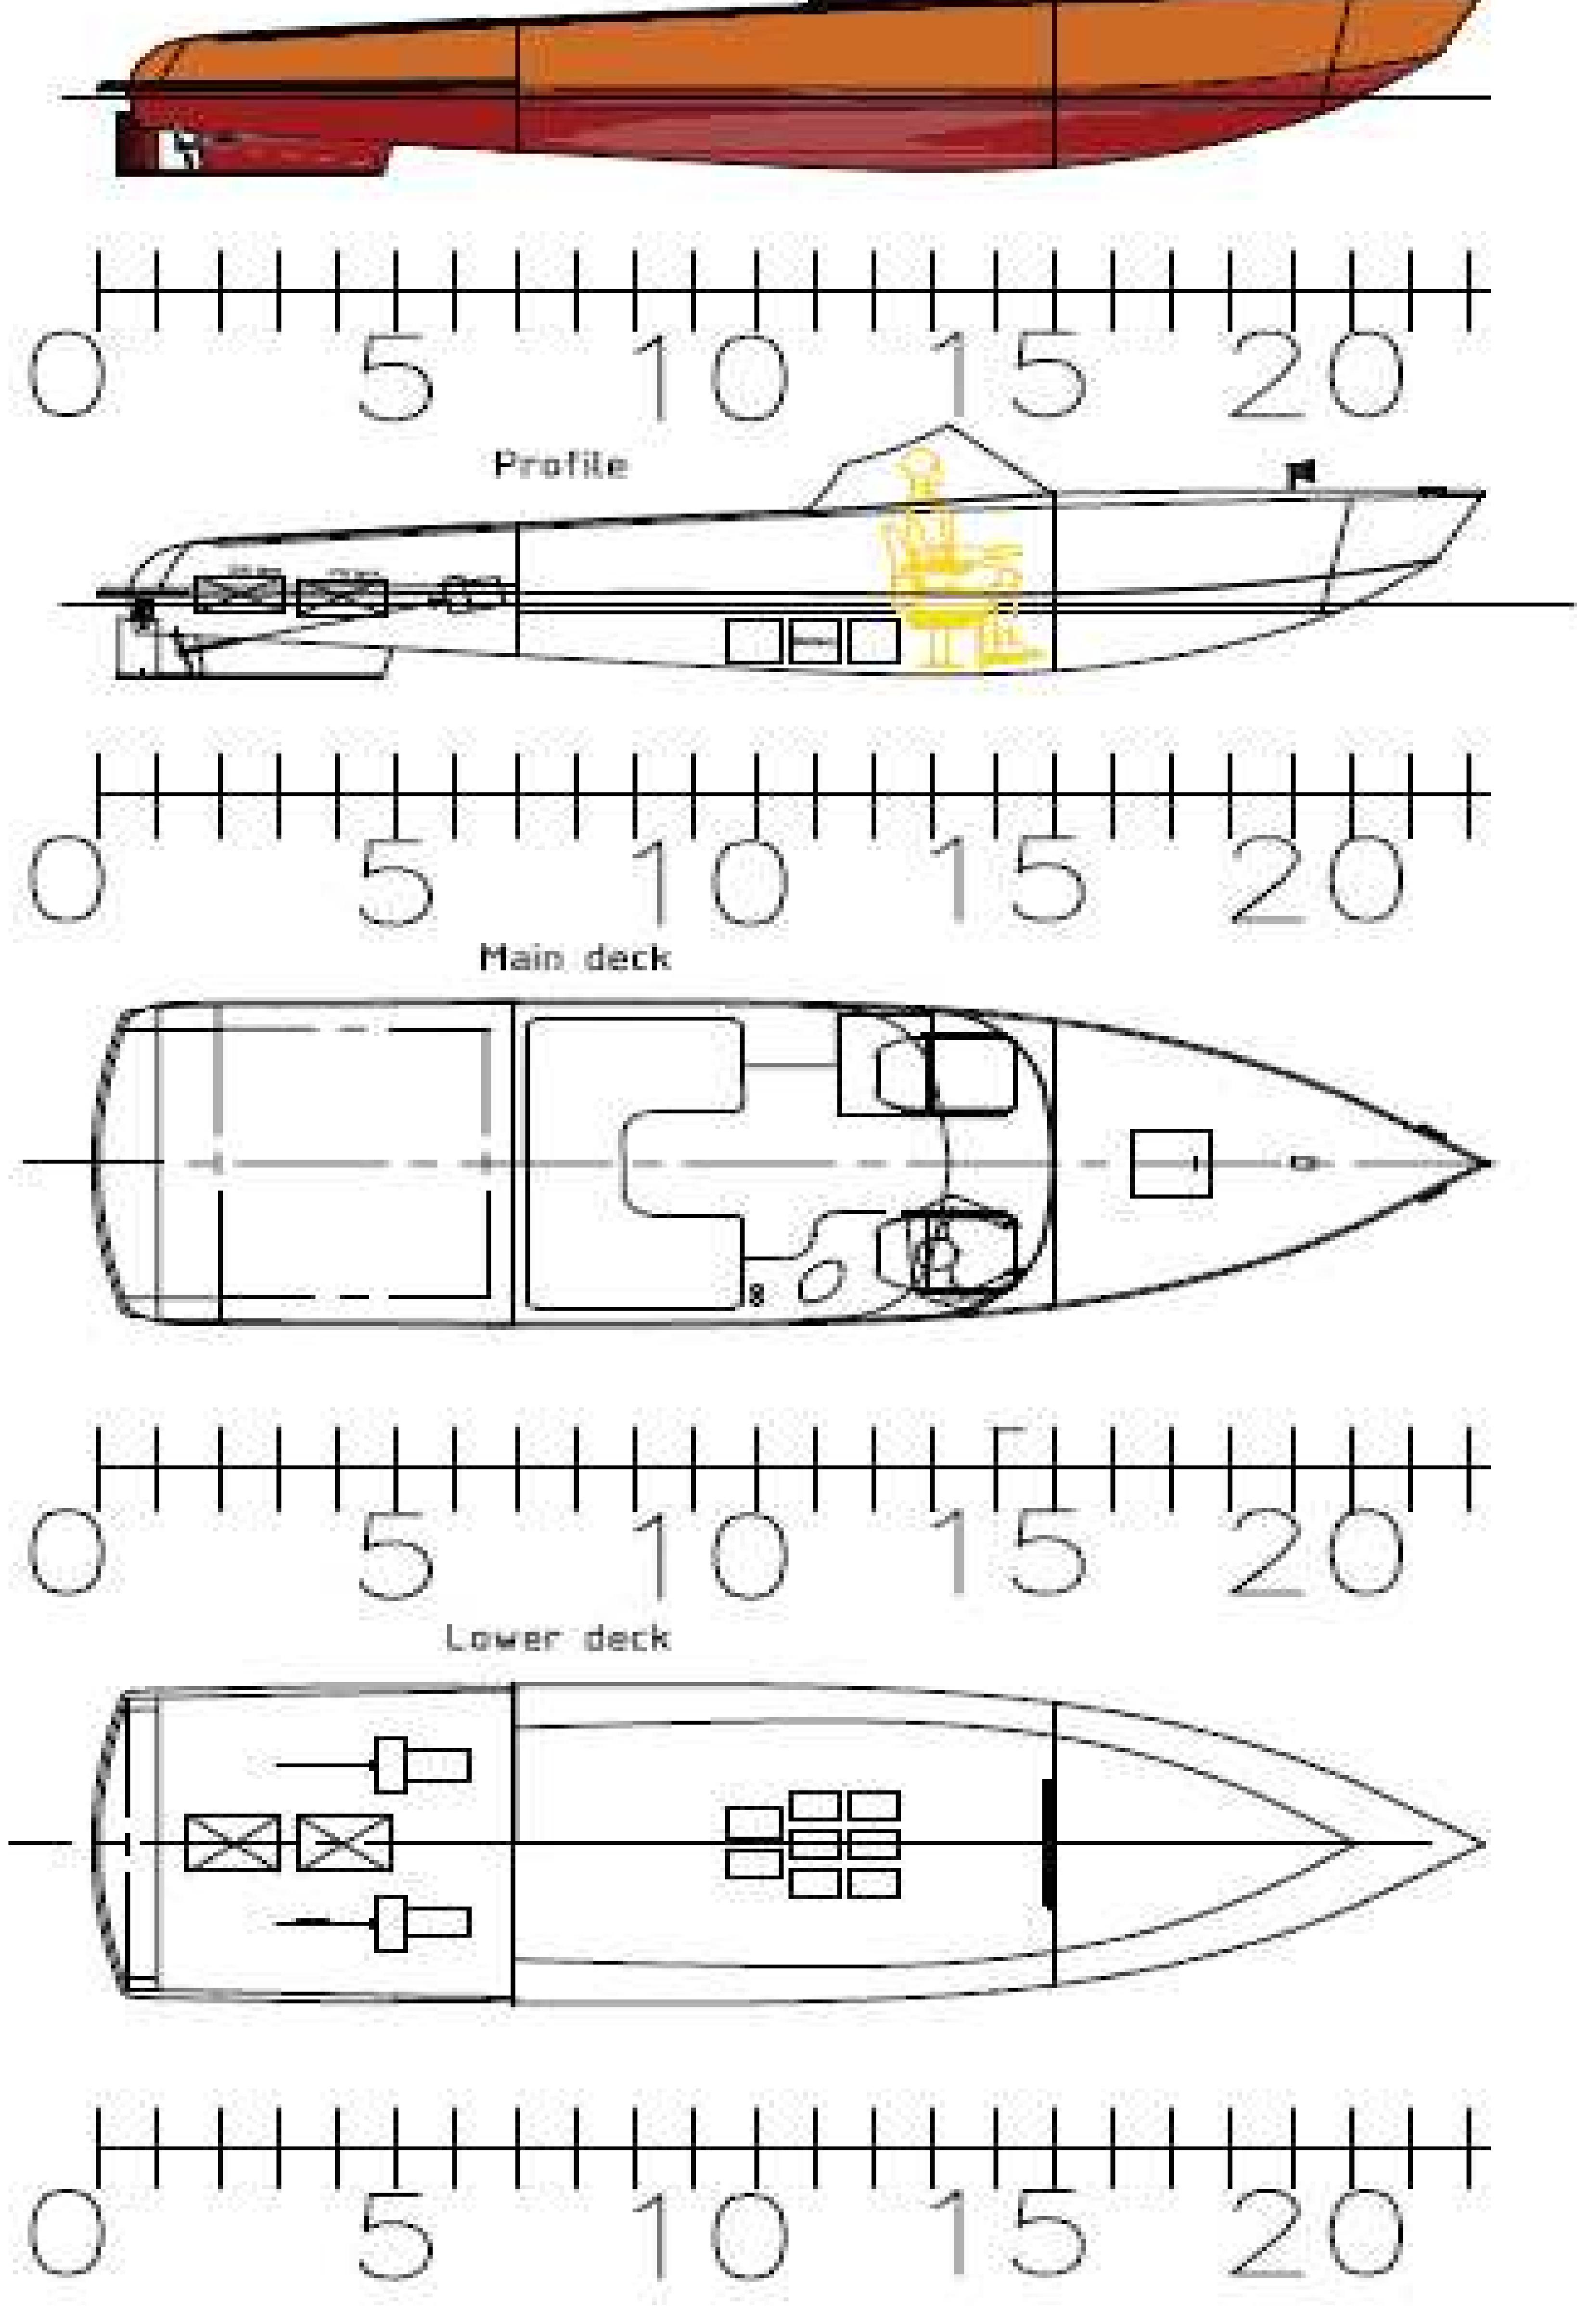

## NAYA 7m Electric (Inland waterways)

Cruise the inland waterways of Europe in style with the Naya 7m electric.

#### Naya 7m electric

Length: 7m

Beam: 2m

Draft: 0.45m

Power: 2 x 4kw electric motors

Propulsion: 2 x Fixed pitch propellers

Range: 60km @ 10km/hr

Speed: 15km/hr

Passengers: 6

Category: D (Option C)

#### Features:

Fridge, sink & modern couch for elegant dining.

Small cabin for two.

Sunbed & deck platform aft.