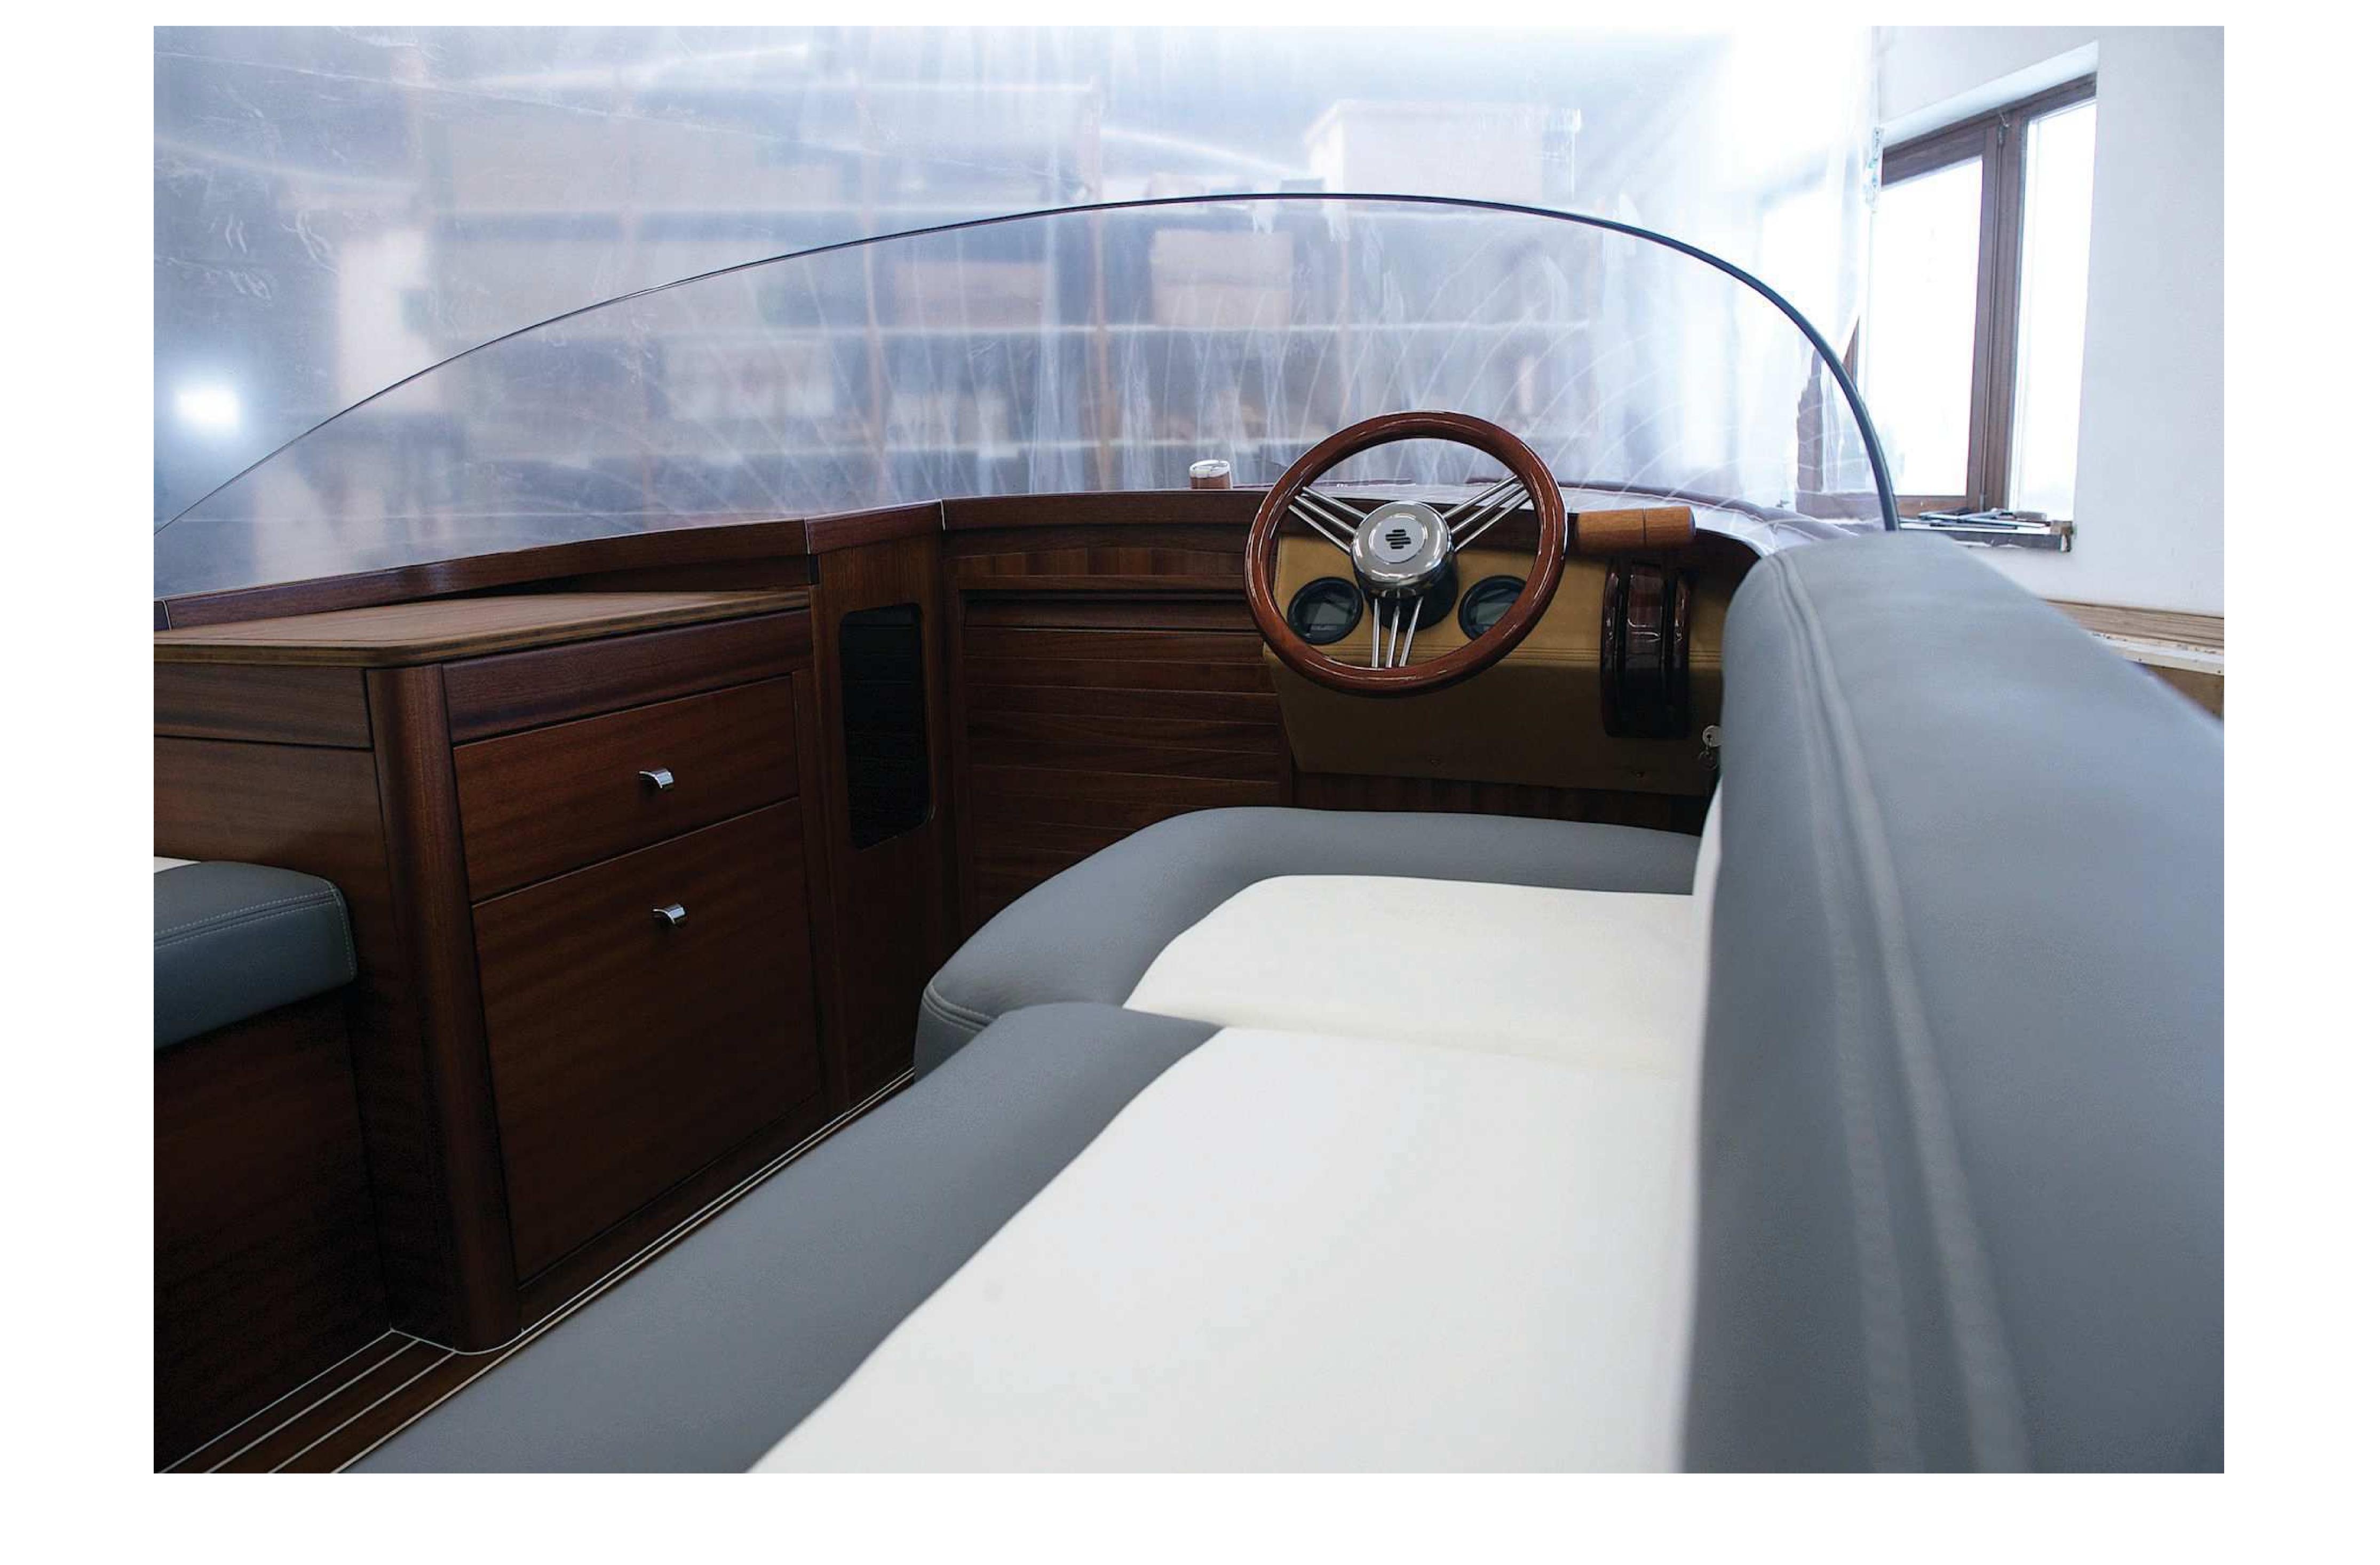

#### Features:

Fridge, sink & modern couch for elegant dining.

Small cabin for two.

Sunbed & deck platform aft.