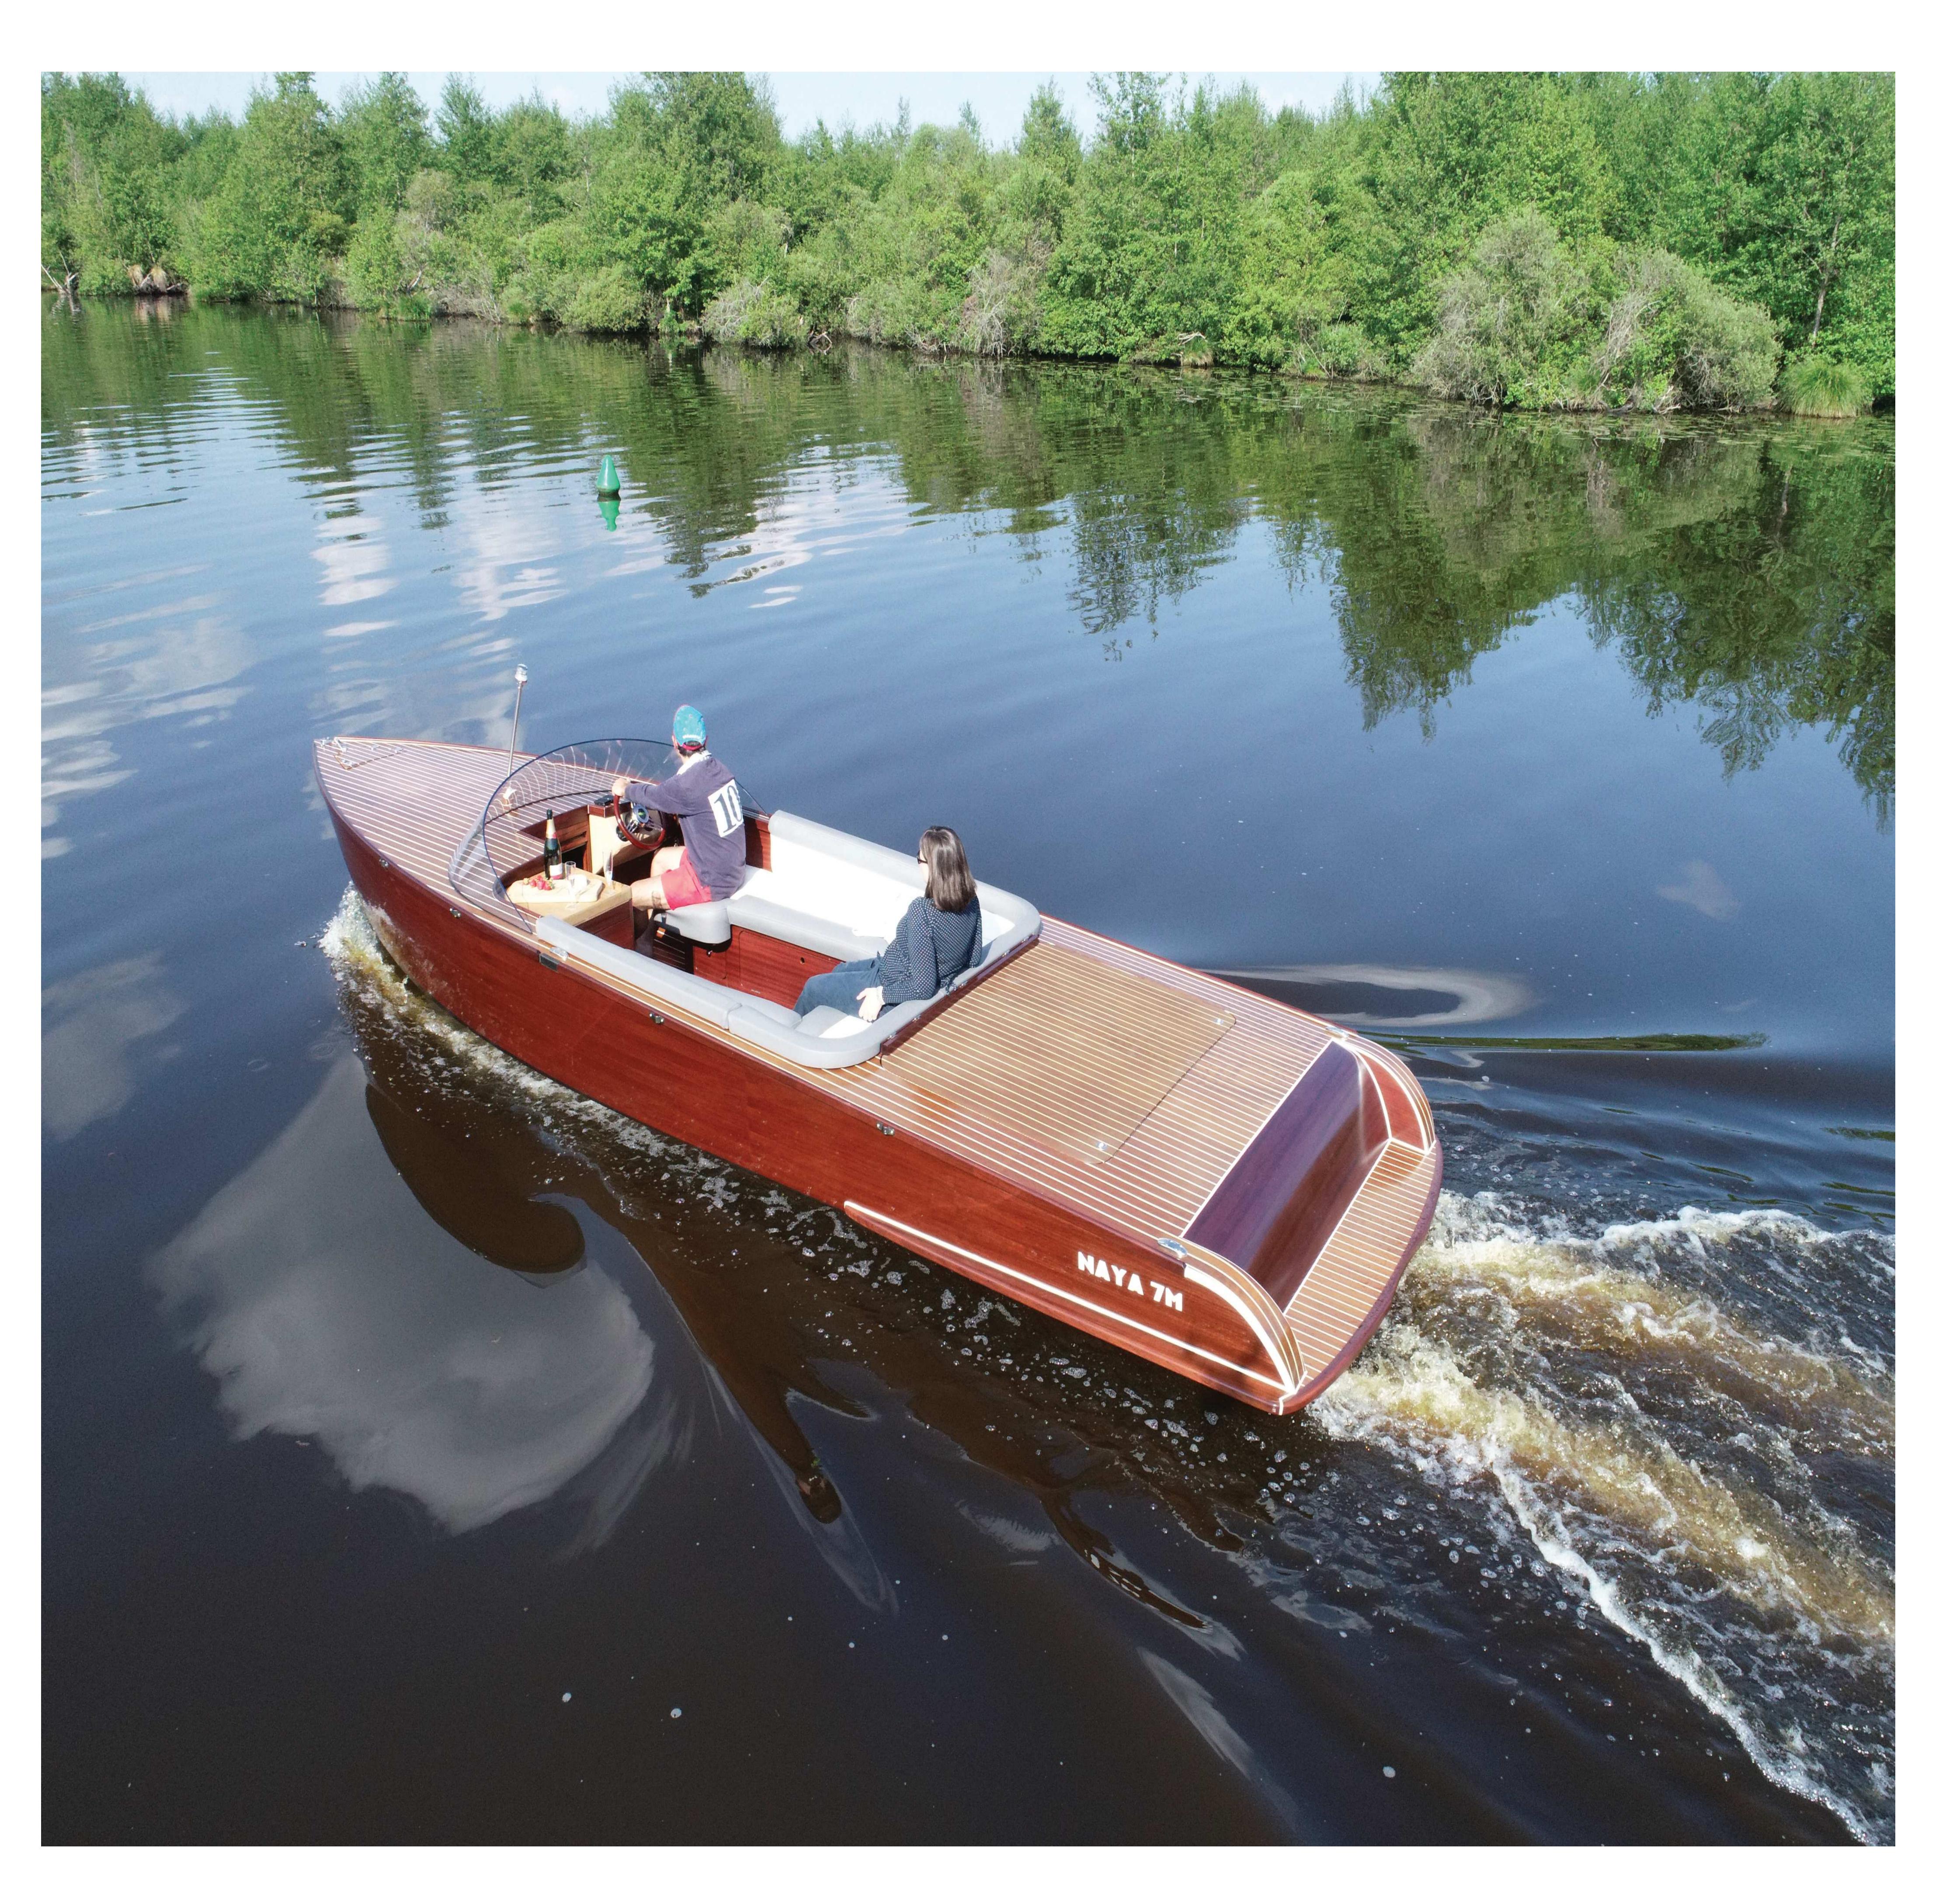

## NAYA 7m Electric (Inland waterways)

Cruise the inland waterways of Europe in style with the Naya 7m electric.

#### Naya 7m electric

Length: 7m

Beam: 2m

Draft: 0.45m

Power: 2 x 4kw electric motors

Propulsion: 2 x Fixed pitch propellers

Range: 60km @ 10km/hr

Speed: 15km/hr

Passengers: 6

Category: D (Option C)

#### Features:

Fridge, sink & modern couch for elegant dining.

Small cabin for two.

Sunbed & deck platform aft.