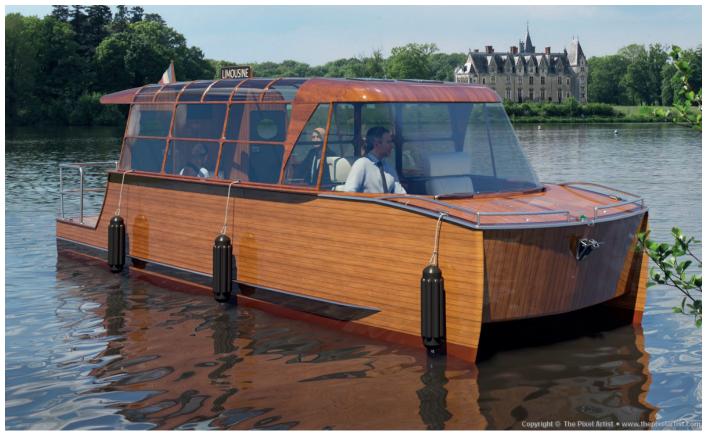

## Bateau limousine sur l'Erdre

The **Bateau Limousine** is a premium mode of transport with chauffeur. The boats wooden contruction and large open windows offer a charm unique, combining tradition and modernity. The electric propultion system with batteries provide a revolutionary water limousine; silent, ecologic and economic for all your private events or transport for up to 10 passengers.

**Premium transport service**, 365 days/yr, for all weather conditions

Minimal enviromental disturbance from the boats catamaran hullform, electric propulsion & silent operation

Project development strategy national & international